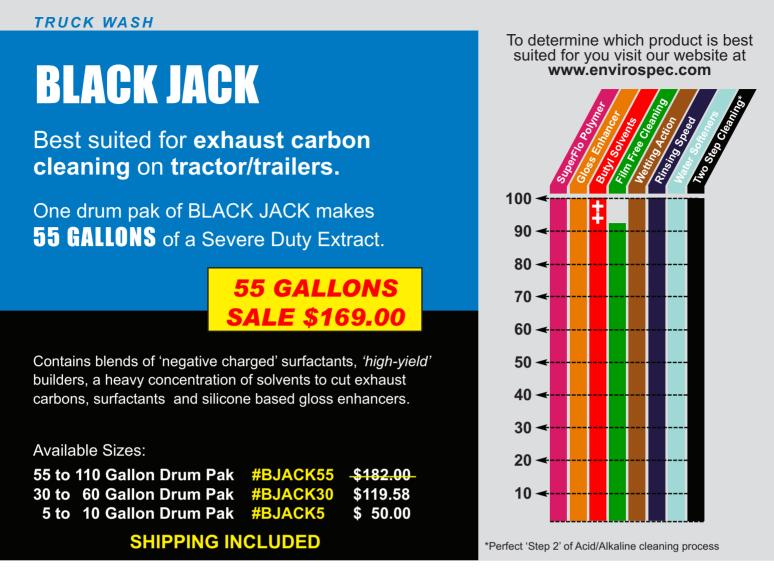

Black Jack is, without question, one of the most aggressive, industrial truck washes in the transportation, mining & oil industry.

<u>USE THIS PRODUCT</u> on vehicles and oil field/mining equipment that is heavily encrusted in grease, grime, oil and general fallout pollutants. Contains extra Solvents & Gloss Enhancers